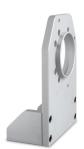

## Clamping mechanics for TCCRxx056, TCCRxM056-x, LTCLCR056-x

**CMHOCR series** are special mounting clamps for CORE telecentric lenses and illuminators. CMHOCR mounting clamps have been designed to give even more flexibility for integration of CORE lenses and illuminators.

#### **Mechanical specifications**

| Length              | (mm) | 130.0 |
|---------------------|------|-------|
| Width               | (mm) | 180.0 |
| Height              | (mm) | 80.0  |
| Optical axis height | (mm) | 115.0 |
| Mass                | (g)  | 735   |